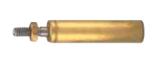

Single Acting

To order: Add stroke length to the end of the part number

**SM-6** 

Bore: 1/4" Mount: Body\* Type: Spring Return

Available Stroke Lengths: 3/8"

Materials: Brass body, Buna-N U-cup, stainless steel piston & rod