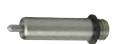

## SUB-MINIATURE MINIMATIC® CYLINDER

SM-2

Single Acting

Bore: 5/32" Available Stroke Lengths: 1/4

Mount: Rear Thread Materials: Stainless steel body, piston & rod, Buna-N U-cup,

Beryllium copper spring

SM-3-