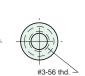

## SUB-MINIATURE MINIMATIC® CYLINDER

SM-2

Single Acting

Bore: 5/32" Available Stroke Lengths: 1/4

Mount: Rear Thread Materials: Stainless steel body, piston & rod, Buna-N U-cup,

Beryllium copper spring

SM-3-