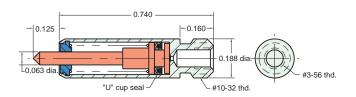

Bore: 5/32" Mount: Rear Thread Type: Spring Return

Type: Spring Return

Model SM-3-2 SM-3-3 SM-3-4 Stroke 1/2" 3/4" 1" Length "L" 1.171 1.593

Materials: Stainless steel tube and rod, brass piston, Buna-N U-cup