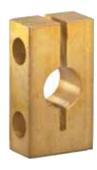

Single Acting

\*Super structure recommended

Nut included, but not shown on drawing

Super structure 12327 pictured here is recommended for mounting the SM-6 cylinder. For more information see page 105.