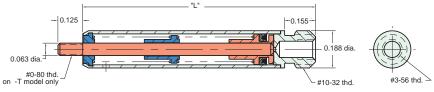

## SUB-MINIATURE MINIMATIC® CYLINDER

SM-2

Single Acting

Bore: 5/32" Available Stroke Lengths: 1/4

Mount: Rear Thread Materials: Stainless steel body, piston & rod, Buna-N U-cup,

Beryllium copper spring

SM-3-

Bore: 5/32" Mount: Rear Thread Type: Spring Return

Type: Spring Return

Model SM-3-2 SM-3-3 SM-3-4 Stroke 1/2" 3/4" 1" Length "L" 1.171 1.593

Materials: Stainless steel tube and rod, brass piston, Buna-N U-cup