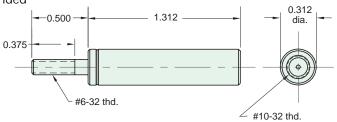

Bore: 5/32" Mount: Rear Thread Type: Spring Return

Type: Spring Return

Model SM-3-2 SM-3-3 SM-3-4 Stroke 1/2" 3/4" 1" Length "L" 1.171 1.593

Materials: Stainless steel tube and rod, brass piston, Buna-N U-cup