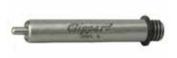

Single Acting

To order: Add stroke length to the end of the part number

**SM-6** 

Bore: 1/4" Mount: Body\* Type: Spring Return

Available Stroke Lengths: 3/8"

Materials: Brass body, Buna-N U-cup, stainless steel piston & rod

Single Acting

\*Super structure recommended

Nut included, but not shown on drawing

Super structure 12327 pictured here is recommended for mounting the SM-6 cylinder. For more information see page 105.